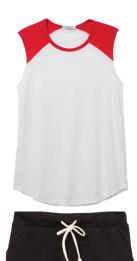

## The White Tank

Take advantage of one of the season's hottest trends: the white tank. This style is set to be a spring and summer favorite.

"We design wardrobe staples, like the tank, in modern fabrics and fits, balancing simplicity and style."

CAROLINE, DESIGN MANAGER, ALTERNATIVE

Items featured on this page a.1927E1 Meegs Tank b.5050BP The Keeper c.9575F2 The Champ d.1010CG NEW The Outsider e.4871C1 Classic Tank f.5054BP Backstage Tank g.6022G2 Float Tank h.5092BP VIP Tank i.3096B2 NEW Slinky Cami